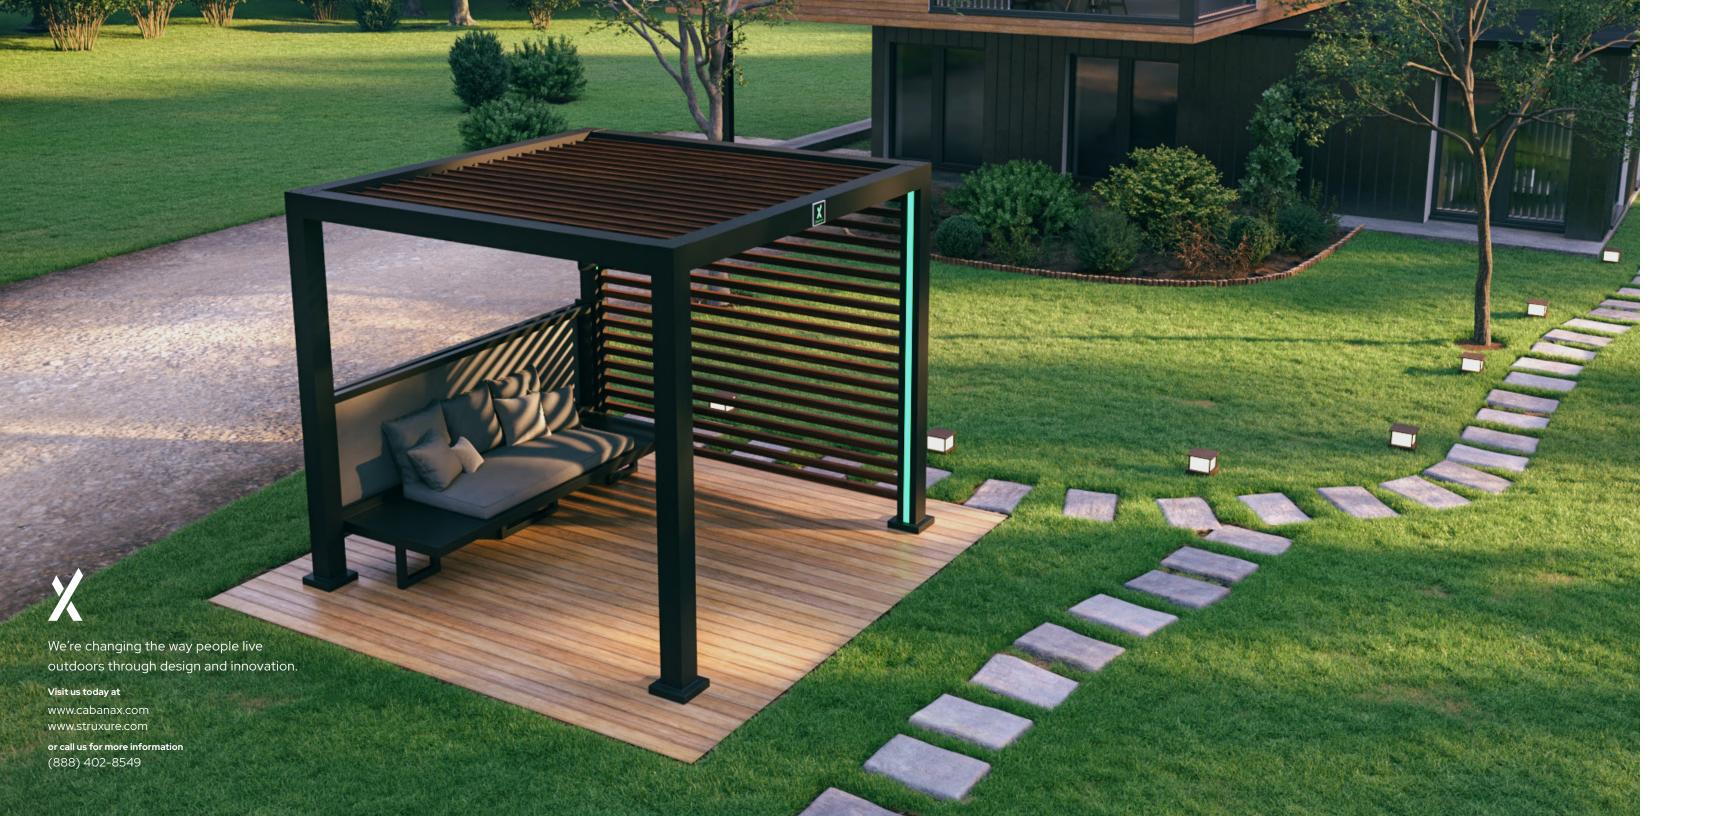

Cabana X is a fully customizable furniture product that can be assembled in just a few short hours and transported to go wherever life takes you.

#### Accessible Price

Cabana X provides all of the StruXure shade technology at a lower price point, opening up even more opportunities.

#### Quick Assembly

The Cabana X can be ordered, delivered, and assembled in a matter of days, making it the perfect shade solution for the spontaneous backyard overhaul.

#### **Custom Options**

In this case, one size may fit all but that's not the end of the story. Choose from several different finishes and get yours with or without lights + tech.