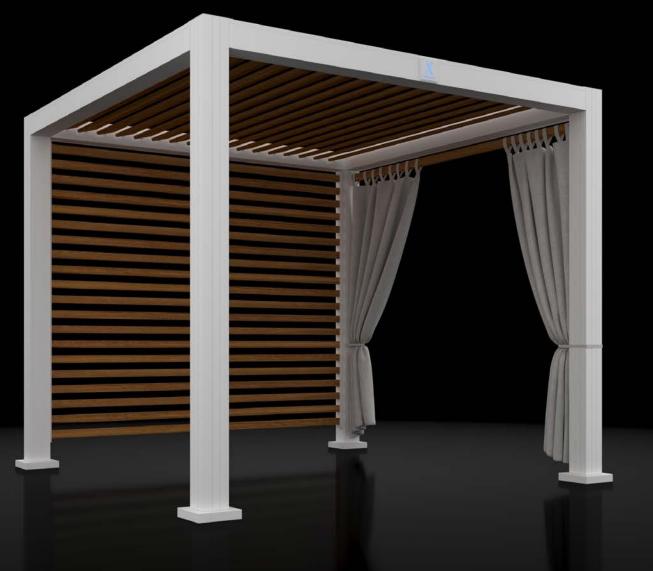

### Core+

Core + Lighting

The Core+ Model was designed to push the bounds of what is possible. It takes the simplicity of the Core Model but incorporates the innovation we couldn't help but add.

14 / Models / 15