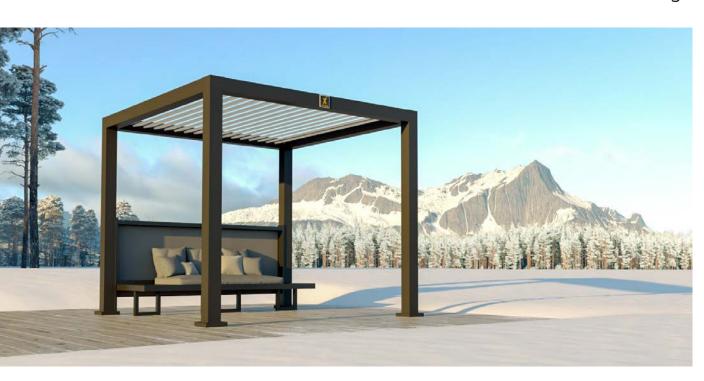

Cabana X is a fully customizable furniture product that can be assembled in just a few short hours and transported to go wherever life takes you.

## **Core Model**

Base Design

The Core Model is everything we, at StruXure, envisioned when we dreamed up the Cabana X. It's simple design gives it an edge in the market and provides an affordable and quick shade solution.