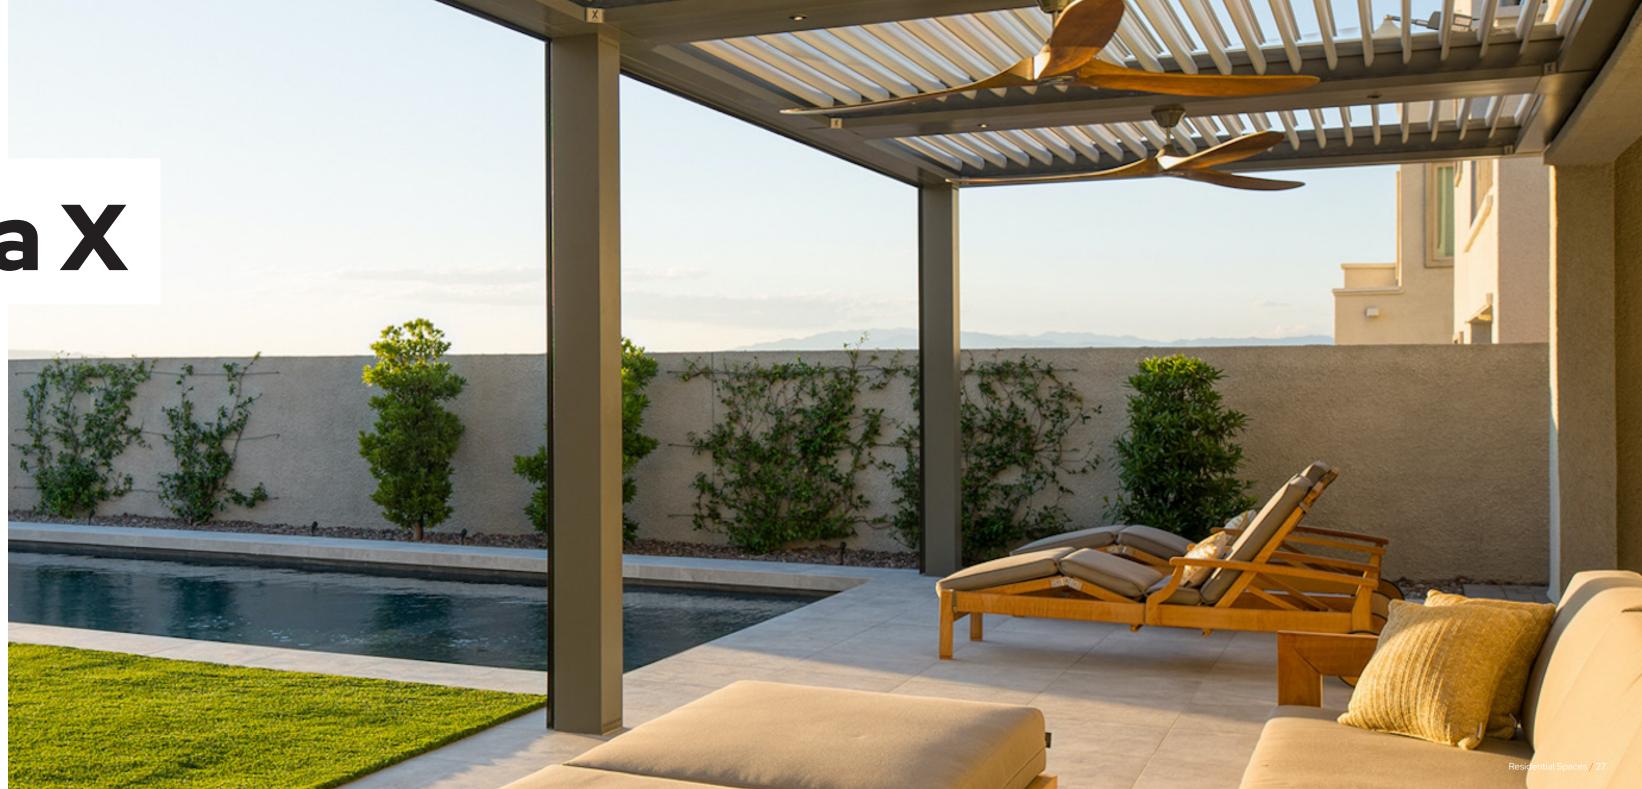

# Pergola X

The foundational StruXure product, the Pergola X, is tailor-made and seamlessly integrated to fit the needs of any space.

Every Pergola X is brilliantly crafted by designers and architects to meet the unique needs of the space, whether it's freestanding along a pool deck or the perfect extension to a cozy mountain cabin.

Learn more at www.struxure.com