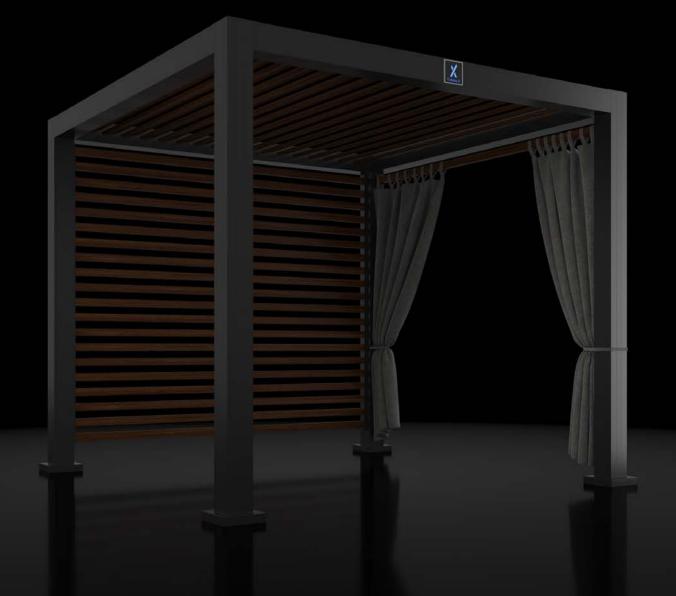

## **Core Model**

Base Design

The Core Model is everything we, at StruXure, envisioned when we dreamed up the Cabana X. It's simple design gives it an edge in the market and provides an affordable and quick shade solution.

Premium Powder Coat Finish

**Motorized Adjustable Louvers** 

Powered by Somfy (Remote)

**Easy Power Plug** 

Post Height Adjustment

Stainless Steel Hardware

**Modular Configuration Ready** 

**Enhancement Ready** 