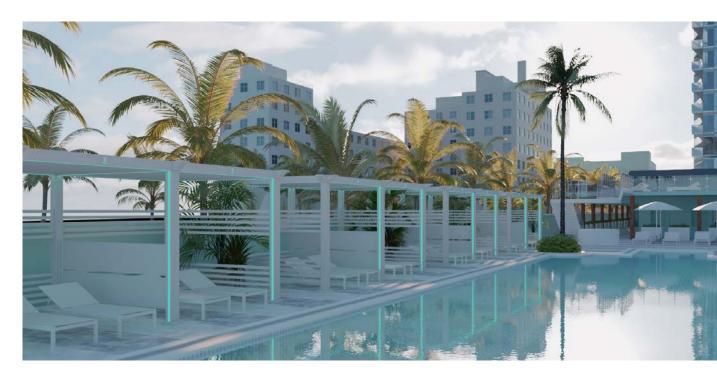

# Pergola X

The foundational StruXure product, the Pergola X, is tailor-made and seamlessly integrated to fit the needs of any space.

Every Pergola X is brilliantly crafted by designers and architects to meet the unique needs of the space, whether it's freestanding along a pool deck or the perfect extension to a cozy mountain cabin.