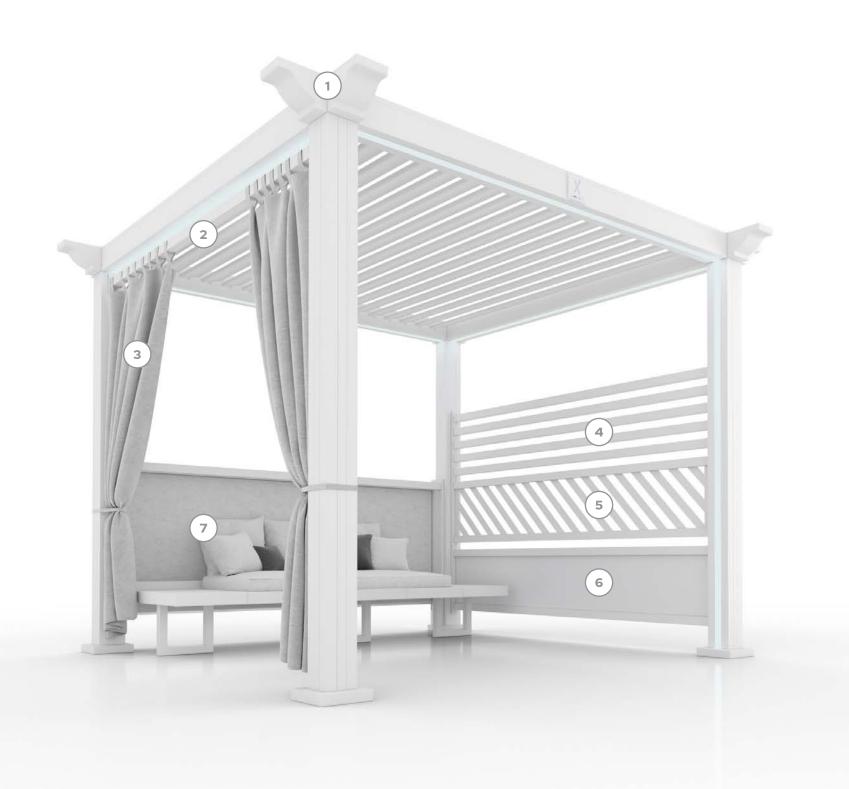

### **Enhancements**

- 1 Corbel Ends
- 2 Curtain Rods
- 3 Sunbrella™ Curtains
- 4 Slat Panels
- 5 Decorative Panels
- 6 Solid Panels
- 7 Daybed (Coming Soon)

Best-in -Class