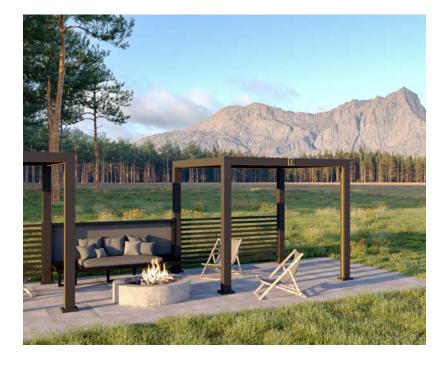

# Pergola X

The foundational StruXure product, the Pergola X, is tailor-made and seamlessly integrated to fit the needs of any space.

Every Pergola X is brilliantly crafted by designers and architects to meet the unique needs of the space, whether it's freestanding along a pool deck or the perfect extension to a cozy mountain cabin.