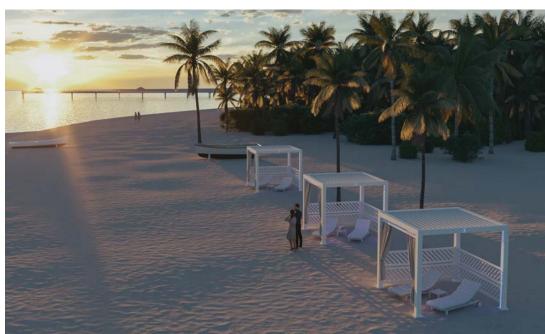

Cabana X is a fully customizable furniture product that can be assembled in just a few short hours and transported to go wherever life takes you.

#### Accessible Price

Cabana X provides all of the StruXure shade technology at a lower price point, opening up even more opportunities.

#### Quick Assembly

The Cabana X can be ordered, delivered, and assembled in a matter of days, making it the perfect shade solution for the spontaneous backyard overhaul.

#### **Custom Options**

In this case, one size may fit all but that's not the end of the story. Choose from several different finishes and get yours with or without lights + tech.