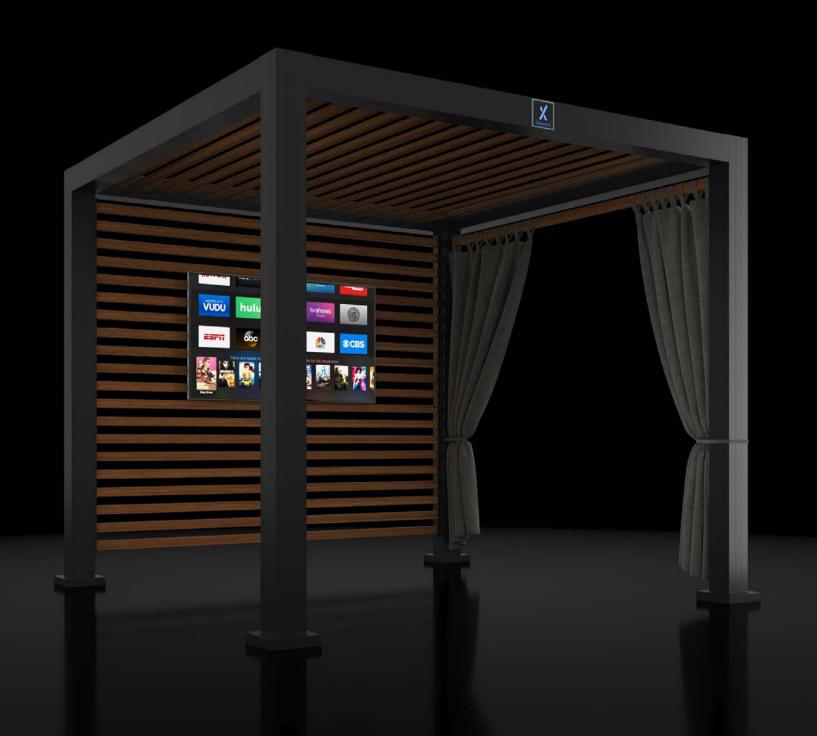

## **Technology**

- Controlled LED Lights (RGB)
- Bluetooth Enabled
- Color Changing Lights
- Simple Remote Control Management
- Independent App Controlled Lighting

18