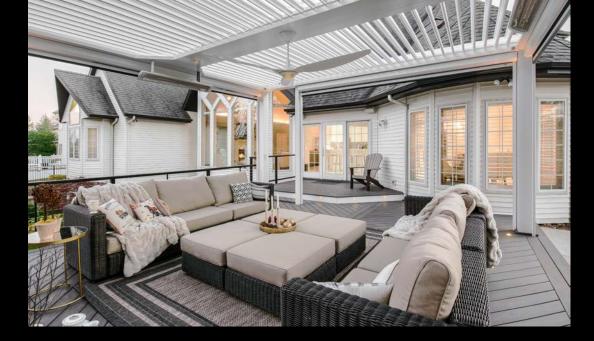

Cabana X is a fully customizable furniture product that can be assembled in just a few short hours and transported to go wherever life takes you.

#### Accessible Price

Cabana X provides all of the StruXure shade technology at a lower price point, opening up even more opportunities.

#### Quick Assembly

The Cabana X can be ordered, delivered, and assembled in a matter of days, making it the perfect shade solution for the spontaneous backyard overhaul.

#### **Custom Options**

In this case, one size may fit all but that's not the end of the story. Choose from several different finishes and get yours with or without lights + tech.