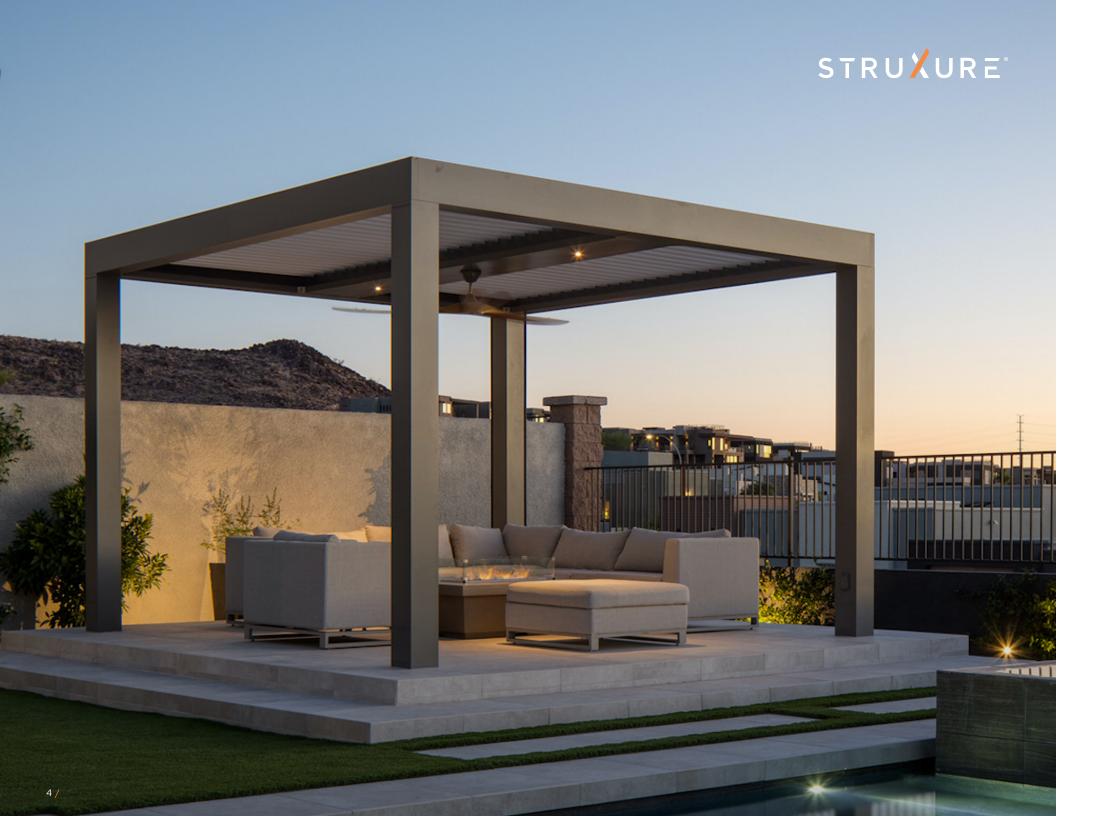

# Pergola X

The foundational StruXure product, the Pergola X, is tailor-made and seamlessly integrated to fit the needs of any space.

Every Pergola X is brilliantly crafted by designers and architects to meet the unique needs of the space, whether it's freestanding along a pool deck or the perfect extension to a cozy mountain cabin.